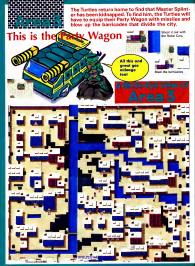

## MICHAELANGELO

Mike's Nunchuku works well against the smaller enemies.

8 NINTENDO POR ES

By utilizing the latest in scientific weaponry, Shredder has the evil Foot Clan on the verge of total world domination.

The Foot Clan has kidnapped the lovely April, and they're holding her in one of the buildings surrounding the canals. This Area is fairly easy to get through, and will give you a chance to test the Four Turtles' abilities as they battle to rescue April.